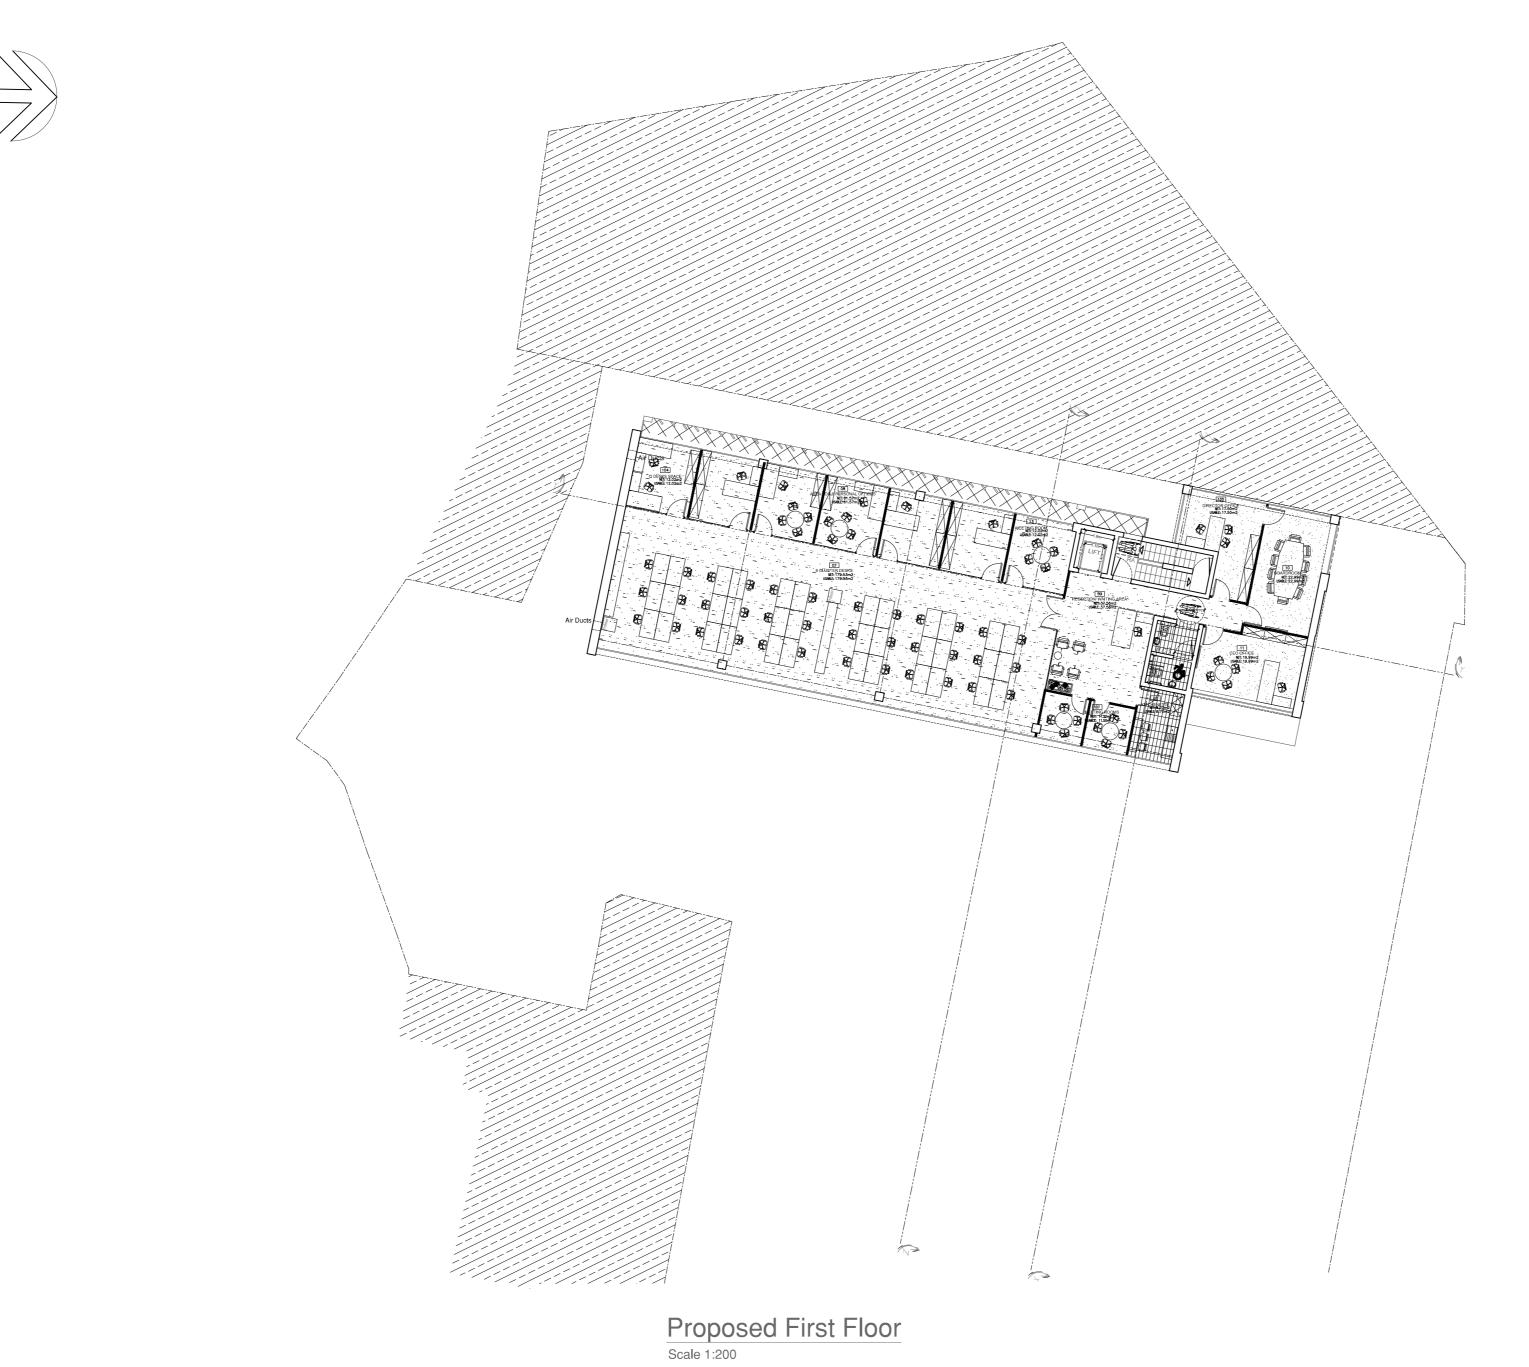

# LEGEND/ First Floor

|   | Vinyl/<br>Office | 320 m             |
|---|------------------|-------------------|
|   | Vinyl<br>Elegant | 60.8 m            |
|   | Bathroom<br>Tile | 18 m <sup>2</sup> |
| 7 |                  |                   |

### Not

- All dimensions are indicative only.
- 2. All materials ordered should also take into account contingency of 5 to 10%.

### notes

- a. This drawing is the sole property of NOM Design.
- It should not be copied or transmitted by any means, in part or in whole without the permission of NOM Design.
- c. This drawing is not to be scaled. All dimensions to be checked by the Contractor and are to be his responsibility.
- Drawing, dimension errors, and omissions are to be reported to the Designer immediately on discovery.
- e. All dimensions are in .....millimeters....unless....otherwise stated.

Contact details:

Designer: Nathan Martin

Designer: Nathan Martin Email: nathan@nomdesign.net Mobile: 00356 7743 5555

Rev Date/Initials Description

| Project title | Convenience Main office          |
|---------------|----------------------------------|
| Drawing title | L1 — Proposed Flooring<br>Layout |
| Drawing no    | 0000 03E                         |
| Scale         | 1: 200@A2                        |
| Drawn         | NOM                              |
| Date          |                                  |

Checked NOM