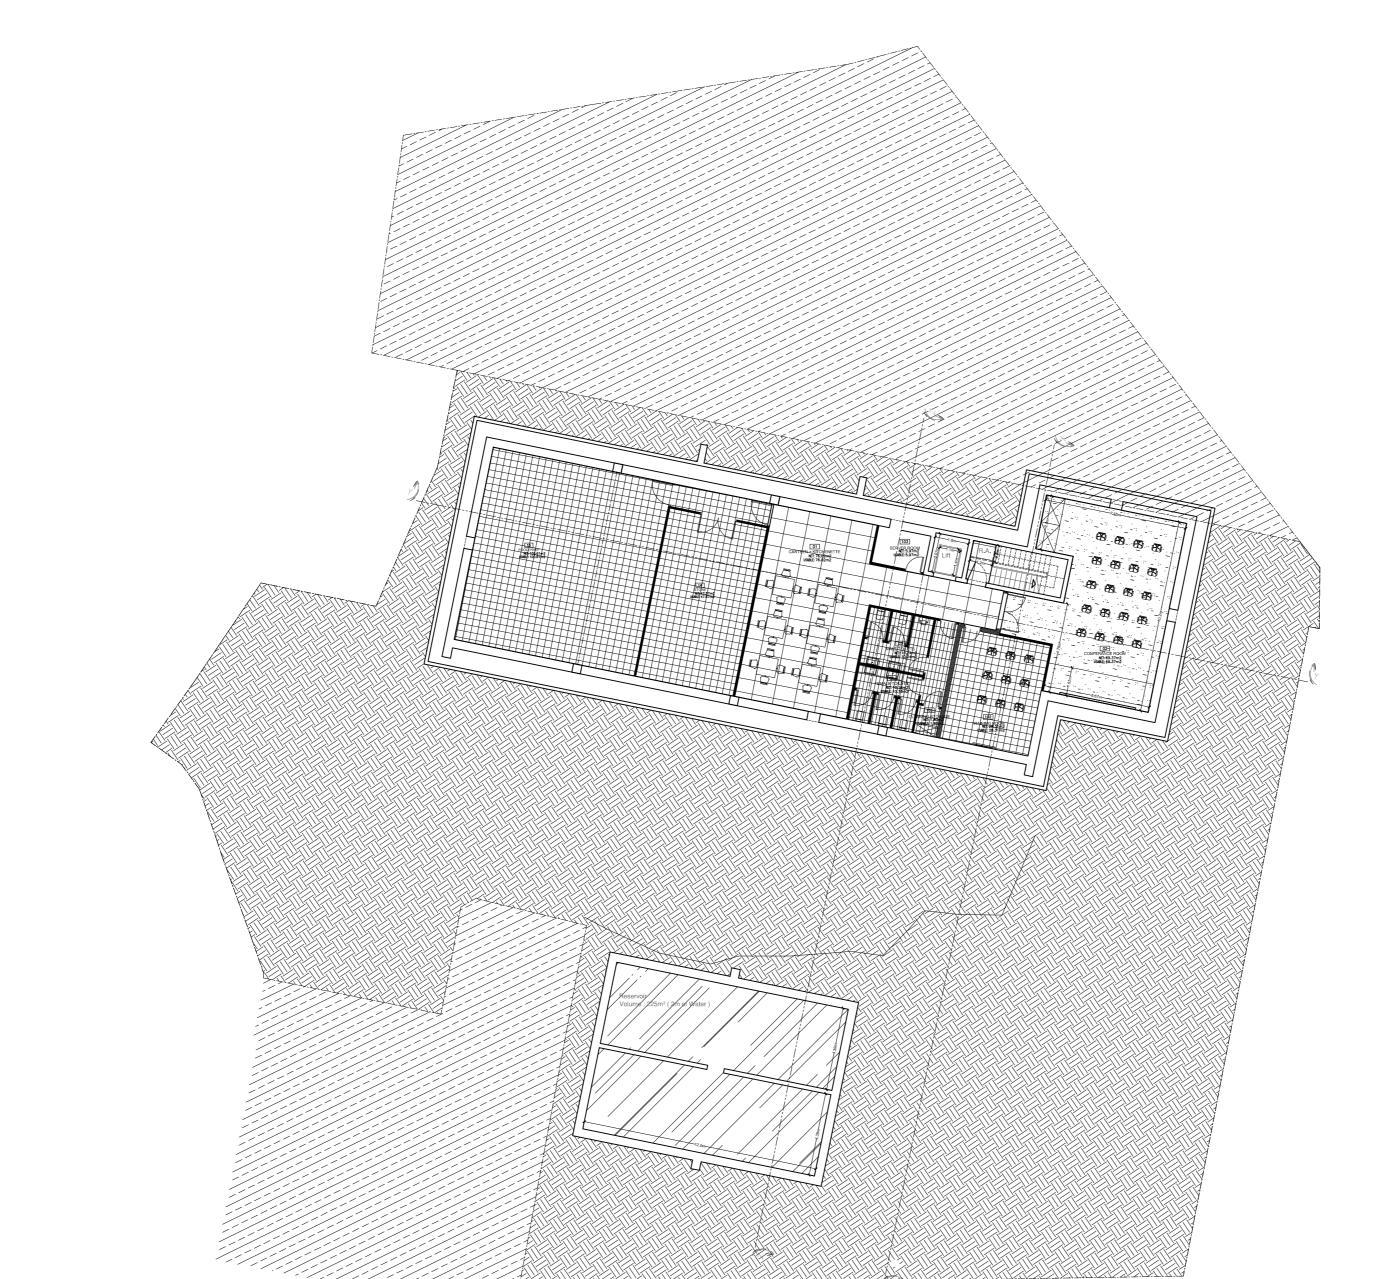

# Proposed Basement Scale 1:200

# LEGEND/ Basement

|  | Vinyl/<br>Conference | 69.4 m <sup>2</sup> |
|--|----------------------|---------------------|
|  | Generic tiles        | 184.34 m            |
|  | Bathroom<br>Tile     | 28.6 m <sup>2</sup> |
|  | Large format<br>tile | 78.7 m <sup>2</sup> |
|  |                      |                     |

# Notes:

- All dimensions are
- indicative only.
  2. All materials ordered should also take into account contingency of 5 to 10%.

- a. This drawing is the sole property of NOM Design.
- It should not be copied or transmitted by any means, in part or in whole without the permission of NOM Design.
- . This drawing is not to be scaled. All dimensions to be checked by the Contractor and are to be his responsibility.
- Drawing, dimension errors, and omissions are to be reported to the Designer immediately on discovery.

Contact details:

Designer: Nathan Martin Email: nathan@nomdesign.net Mobile: 00356 7743 5555

Rev Date/Initials Description

| Project title | Convenience Main office          |
|---------------|----------------------------------|
| Drawing title | L-1 -Proposed Flooring<br>Layout |
| Drawing no    | 0000 01C                         |
| Scale         | 1: 200 <b>@</b> A2               |
| Drawn         | NOM                              |
| Date          | 12/05/2023                       |
|               |                                  |