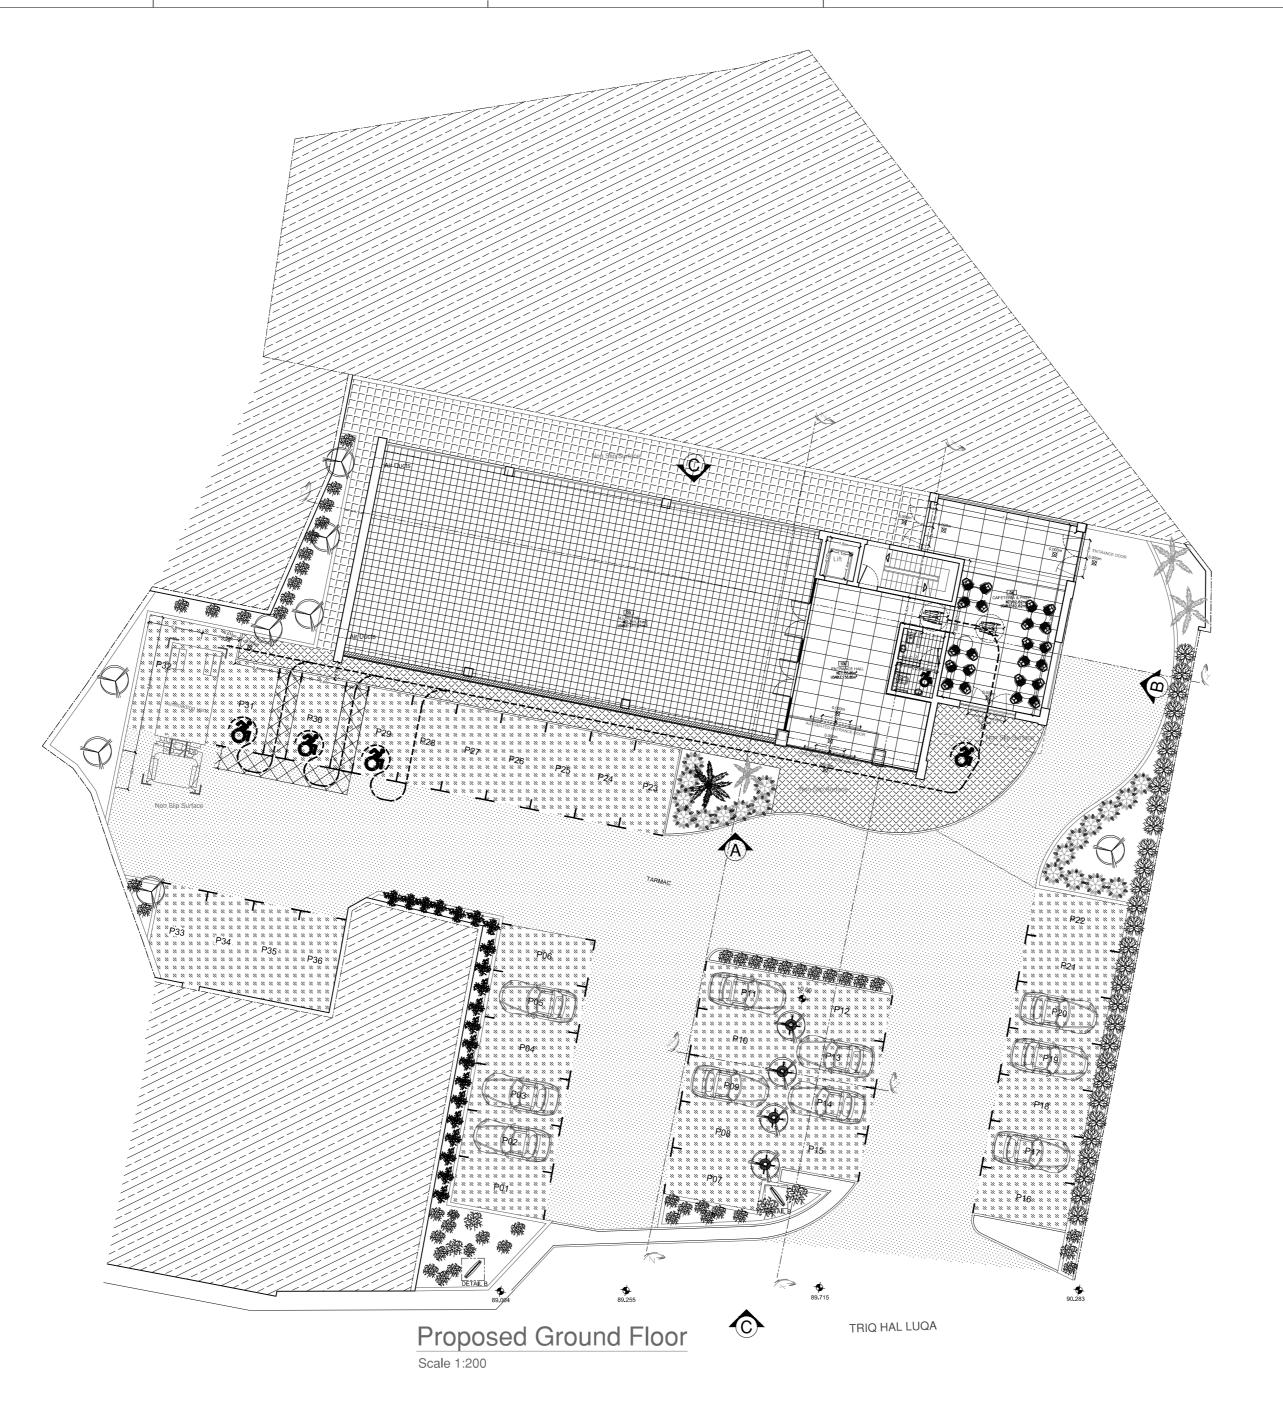

# LEGEND/ Ground Floor

| Generic tiles        | 265.5 m <sup>2</sup> |
|----------------------|----------------------|
| Bathroom<br>Tile     | 7.4 m <sup>2</sup>   |
| Large format<br>tile | 120 m <sup>2</sup>   |

### Note

- All dimensions are indicative only.
- 2. All materials ordered should also take into account contingency of 5 to 10%.

### Notes

- a. This drawing is the sole property of NOM Design.
- b. It should not be copied or transmitted by any means, in part or in whole without the permission of NOM Design.
- . This drawing is not to be scaled. All dimensions to be checked by the Contractor and are to be his responsibility.
- Drawing, dimension errors, and omissions are to be reported to the Designer immediately on discovery.
- e. All dimensions are in .... millimeters .... unless ... otherwise ... stated.

MOV

Contact details:

Designer: Nathan Martin
Email: nathan@nomdesign.net
Mobile: 00356 7743 5555

Rev Date/Initials Description

Project title Convenience Main office

Drawing title LO Proposed Flooring Layout

Drawing no 0000 02B

Scale 1:200@A2

Date 12/05/2023

Checked NOM

.....

NOM