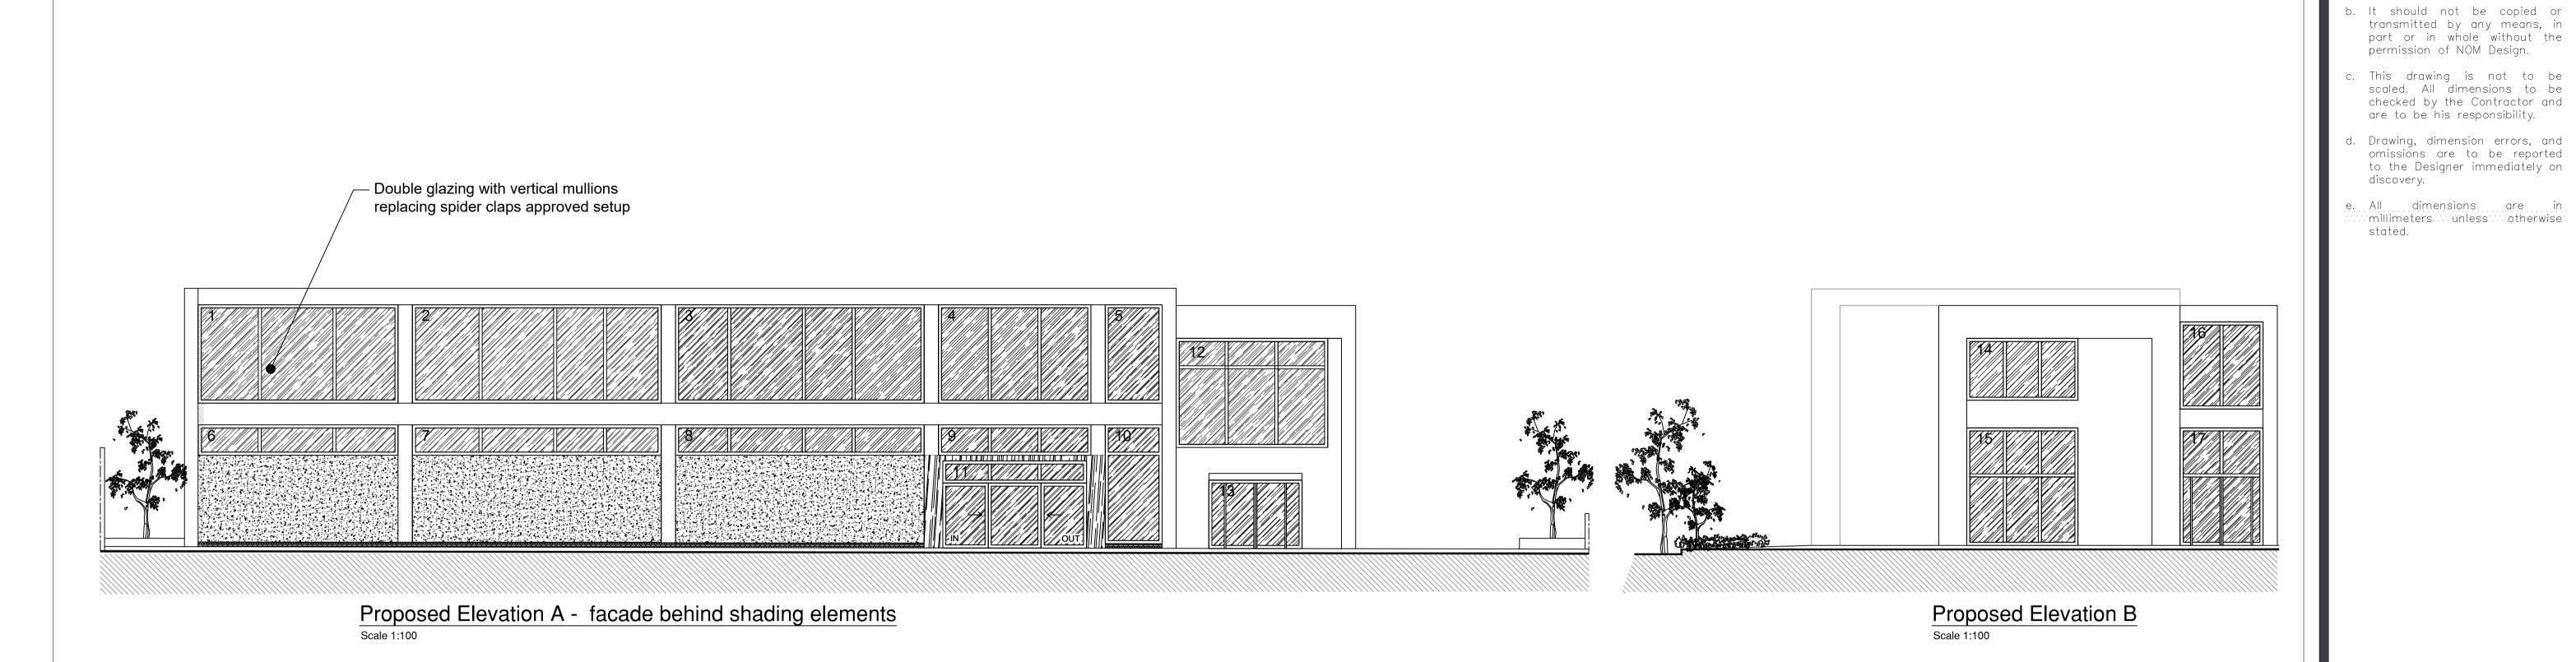

NOM design solutions

a. This drawing is the sole property of NOM Design.

Contact details:

Designer: Nathan Martin Email: nathan@nomdesign.net Mobile: 00356 7743 5555

Rev Date/Initials Description

\_

Project title Convenience Main office

Drawing title Apertures Elevations

Apertures Elevation

Drawing no 0000 06

rawn NOM

Date 05/04/2023

necked NOM

General Notes: Mullions are unevenly spaced as they will be aligned with shading element. Any changes to such dimensions are to be referred to the designer