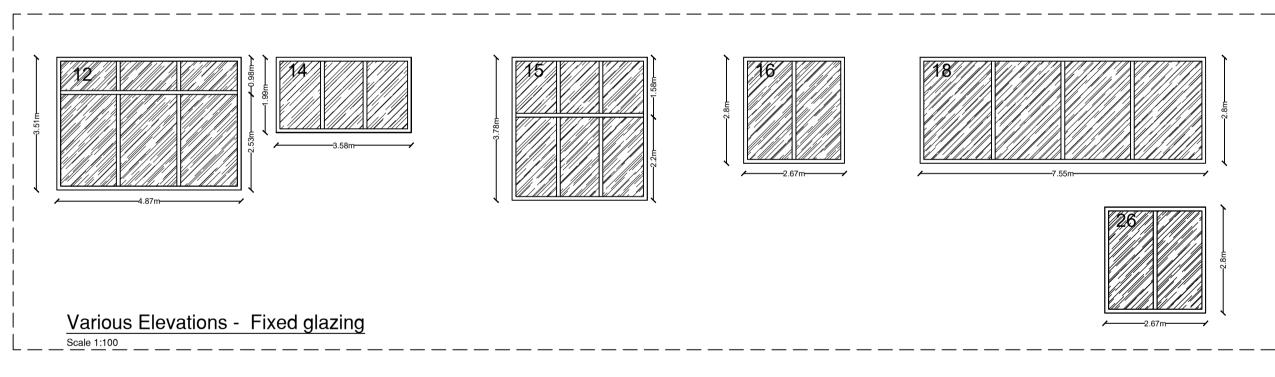

NOM design solutions

a. This drawing is the sole property of NOM Design.

Contact details:

Designer: Nathan Martin Email: nathan@nomdesign.net Mobile: 00356 7743 5555

Rev Date/Initials Description

\_

Project title Convenience Main office

Drawing title Apertures Elevations

Apertures Elevation

Drawing no 0000 06

rawn NOM

Date 05/04/2023

necked NOM

General Notes: Mullions are unevenly spaced as they will be aligned with shading element. Any changes to such dimensions are to be referred to the designer

## General Specifications

### Window Finish Details

Window Type: Fixed type

Material: Thermal Break Alum

Colour: Grey

Glazing: Double Glazing (8/16/6) with

argon gas

Glazing Type: Clear Solar glass 70 / 35

on external pane

Lamination: Both sides
Handle: Black
Hinges: Black