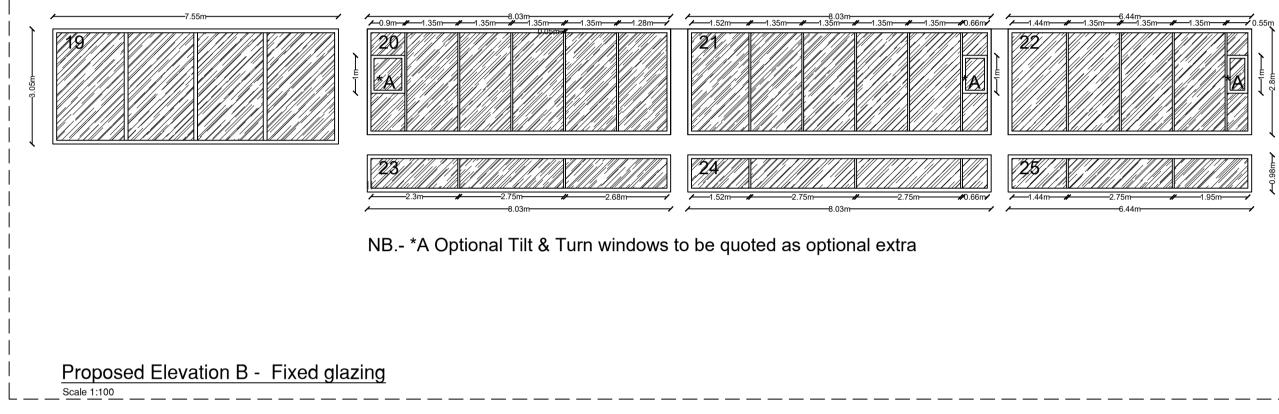

Drawing title Apertures Elevations

Apertures Elevation

Drawing no 0000 06

rawn NOM

Date 05/04/2023

necked NOM

General Notes: Mullions are unevenly spaced as they will be aligned with shading element. Any changes to such dimensions are to be referred to the designer

## Door Finish Details

Window Type: Fixed type

Material: Thermal Break Alum

Colour: Grey

Glazing: Double Glazing (8/16/6) with

argon gas

Glazing Type: Clear Solar glass 70 / 35

on external pane

Lamination: Both sides
Handle: Black
Hinges: Black
Lock type: Security

notes

a. This drawing is the sole property of NOM Design.

- b. It should not be copied c transmitted by any means, i part or in whole without th permission of NOM Design.
- c. This drawing is not to be scaled. All dimensions to be checked by the Contractor and are to be his responsibility.
- d. Drawing, dimension errors, and omissions are to be reported to the Designer immediately on discovery.
- e. All dimensions are in millimeters unless otherwise stated.