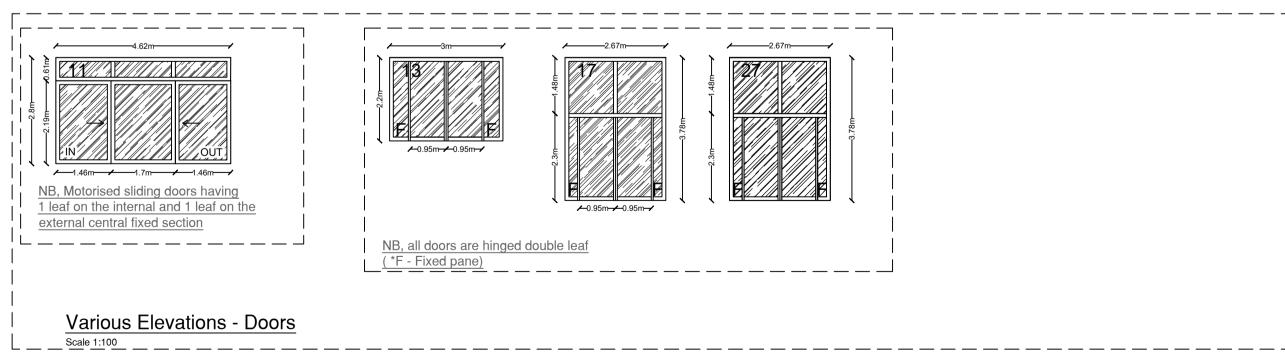

## **General Specifications**

## Door Finish Details

Window Type: Fixed type

Material: Thermal Break Alum

Colour: Grey

Glazing: Double Glazing (8/16/6) with

argon gas

Glazing Type: Clear Solar glass 70 / 35

on external pane

Lamination: Both sides
Handle: Black
Hinges: Black
Lock type: Security

notes

a. This drawing is the sole property of NOM Design.

- b. It should not be copied c transmitted by any means, i part or in whole without th permission of NOM Design.
- c. This drawing is not to be scaled. All dimensions to be checked by the Contractor and are to be his responsibility.
- d. Drawing, dimension errors, and omissions are to be reported to the Designer immediately on discovery.
- e. All dimensions are in millimeters unless otherwise stated.

Contact details:

Designer: Nathan Martin Email: nathan@nomdesign.ne Mobile: 00356 7743 5555

Rev Date/Initials Description

Project title Convenience Main office

Drawing title Apertures Details

Drawing no

Drawing no 0000 07