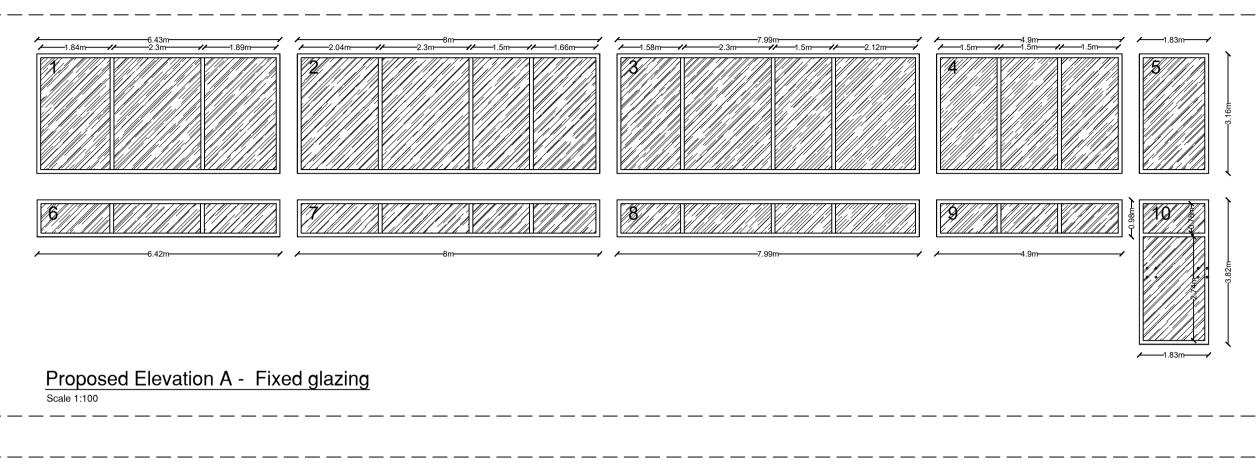

Drawing title Apertures Elevations

Apertures Elevation

Drawing no 0000 06

rawn NOM

Date 05/04/2023

necked NOM

General Notes: Mullions are unevenly spaced as they will be aligned with shading element. Any changes to such dimensions are to be referred to the designer

### Window Finish Details

Window Type: Fixed type

Material: Thermal Break Alum

Colour: Grey

Glazing: Double Glazing (8/16/6) with

argon gas

Glazing Type: Clear Solar glass 70 / 35

on external pane

Lamination: Both sides
Handle: Black
Hinges: Black