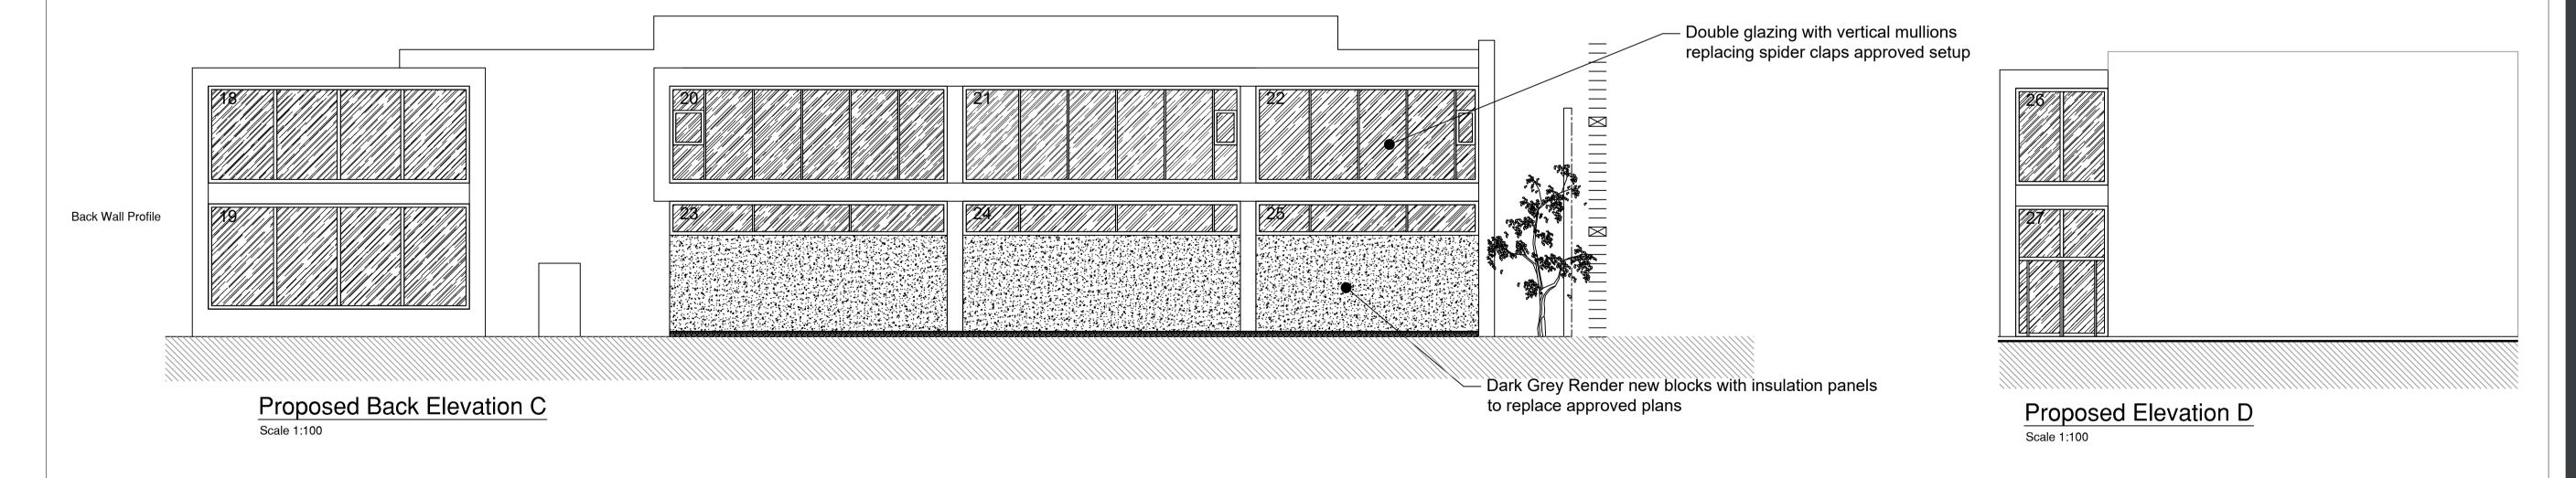

NOM design solutions

a. This drawing is the sole property of NOM Design.

Contact details:

Designer: Nathan Martin Email: nathan@nomdesign.net Mobile: 00356 7743 5555

Rev Date/Initials Description

\_

Project title Convenience Main office

Drawing title Apertures Elevations

Apertures Elevation

Drawing no 0000 06

rawn NOM

Date 05/04/2023

necked NOM

General Notes: Mullions are unevenly spaced as they will be aligned with shading element. Any changes to such dimensions are to be referred to the designer